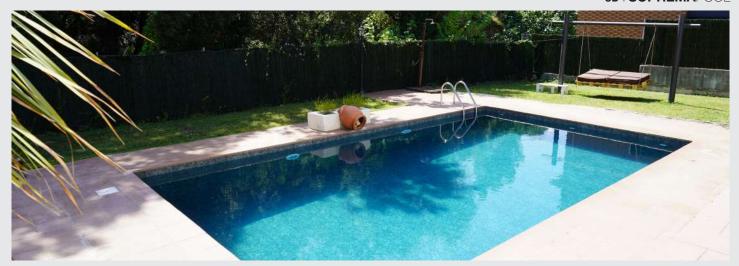

# SOPREMAPOOL 3D

#### **180/100 REINFORCED MEMBRANE**

PVC reinforced membrane of 1.8 mm with exclusive varnish integrated in all four layers and varnished coating for superior protection against UV rays, microorganisms and chlorine.

The 3D range replicates the feel and look of mosaics and natural materials.

The stylish embossed motifs add to the characteristic advantages of reinforced PVC lining: simple and quick installation and high protective and waterproofing capacity.