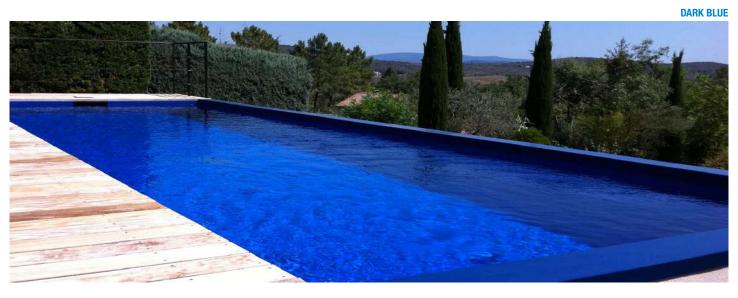

#### **DIMENSIONS**

Roll of 1.65 x 10 m.

- 12 years for waterproofing
- 3 years for stains caused by bacteria

\* Except Sky Blue and Pearl Black models.

**MARBELLA BLUE** 

MARBELLA BLUE 156975/MMB

MARBELLA GREY 156975/MMG

MARBELLA BLACK 156975/MMBK

MOSAIC BLUE 156975/MNB

BALI SAND 156975/SDBA

**BALI** 156975/BALI

**BALI XL** 156975/XL

**W00D** 156975/W0

**SKY BLUE** 156975/SB

PEARL BLACK 156975/PB

#### **DIMENSIONS**

Roll of 1.65 x 10 m.

- 12 years for waterproofing
- $\bullet \textbf{3 years for stains caused by bacteria}$

SAND

**SAPPHIRE BLUE** 

- Flexible
- Smooth
- Exclusive varnish integrated in all four layers
- Intense and multiple colours