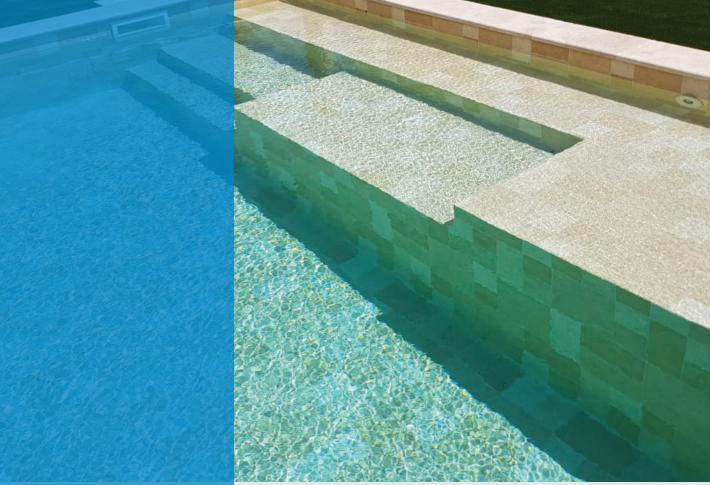

# SOPREMAPOOL 3D

#### **180/100 REINFORCED MEMBRANE**

PVC reinforced membrane of 1.8 mm with exclusive varnish integrated in all four layers and varnished coating for superior protection against UV rays, microorganisms and chlorine.

The 3D range replicates the feel and look of mosaics and natural materials.

The stylish embossed motifs add to the characteristic advantages of reinforced PVC lining: simple and quick installation and high protective and waterproofing capacity.

SOPREMAPOOL 3D has been tested for slip prevention according to the European standard EN 13451-1 (according to annex B of EN 15836-2) and DIN 51097 (1992).