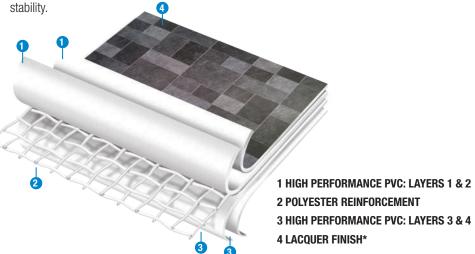

#### **4-LAYER MEMBRANES**

Reinforced synthetic membranes manufactured by induction with high quality raw materials (resins, plasticisers, stabilisers and pigments).

Composed of four layers with different and complementary formulations, introducing a polyester reinforcement between the second and third layers.

This reinforcement provides the membrane with great tensile strength and high dimensional stability

\* EXCEPT SOPREMAPOOL ONE

#### **NEW FORMULATION**

Our laboratories have improved their formulation by integrating an exclusive varnish in the four layers for the entire SOPREMAPOOL range, thus achieving greater durability and resistance to:

#### **« BIO SHIELD » TREATMENT**

Its formulation with "BIO SHIELD" treatment guarantees total resistance to the formation of microorganisms and prevents any molecular change.