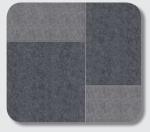

## **SOPREMA**POOL DESIGN

#### 150/100 REINFORCED MEMBRANE

PVC reinforced membrane of 1.5 mm with exclusive varnish integrated in all four layers and varnished coating for superior protection against UV, microorganisms and chlorine.

#### **DIMENSIONS**

Roll of 1.65 x 10 m.

- 12 years for waterproofing
- 3 years for stains caused by bacteria

\* Except Sky Blue and Pearl Black models.

**MARBELLA BLUE** 

MARBELLA BLUE 156975/MMB

MARBELLA GREY 156975/MMG

MARBELLA BLACK 156975/MMBK

MOSAIC BLUE 156975/MNB

BALI SAND 156975/SDBA

**BALI** 156975/BALI

**BALI XL** 156975/XL

**W00D** 156975/W0

**SKY BLUE** 156975/SB

PEARL BLACK 156975/PB