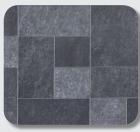

# SOPREMAPOOL 3D

#### **180/100 REINFORCED MEMBRANE**

PVC reinforced membrane of 1.8 mm with exclusive varnish integrated in all four layers and varnished coating for superior protection against UV rays, microorganisms and chlorine.

The 3D range replicates the feel and look of mosaics and natural materials.

The stylish embossed motifs add to the characteristic advantages of reinforced PVC lining: simple and quick installation and high protective and waterproofing capacity.

SOPREMAPOOL 3D has been tested for slip prevention according to the European standard EN 13451-1 (according to annex B of EN 15836-2) and DIN 51097 (1992).

#### **DIMENSIONS**

Roll of 1.65 x 25 m.

**SENSITIVE GREY** 

**SENSITIVE SAND** 156988/SSSA

**SENSITIVE WHITE** 156988/SSHB

**SENSITIVE GREY** 156988/SSGM

SENSITIVE BLACK 156988/SSNB

**SENSITIVE BALI SAND** 156988/SSBS