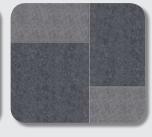

## **SOPREMA**POOL DESIGN

#### 150/100 REINFORCED MEMBRANE

PVC reinforced membrane of 1.5 mm with exclusive varnish integrated in all four layers and varnished coating for superior protection against UV, microorganisms and chlorine.

#### **DIMENSIONS**

Roll of 1.65 x 10 m.

- 12 years for waterproofing
- 3 years for stains caused by bacteria

\* Except Sky Blue and Pearl Black models.

**MARBELLA BLUE** 

MARBELLA BLUE 156975/MMB

MARBELLA GREY 156975/MMG

MARBELLA BLACK 156975/MMBK

MOSAIC BLUE 156975/MNB

BALI SAND 156975/SDBA

**BALI** 156975/BALI

**BALI XL** 156975/XL

**W00D** 156975/W0

**SKY BLUE** 156975/SB

PEARL BLACK 156975/PB