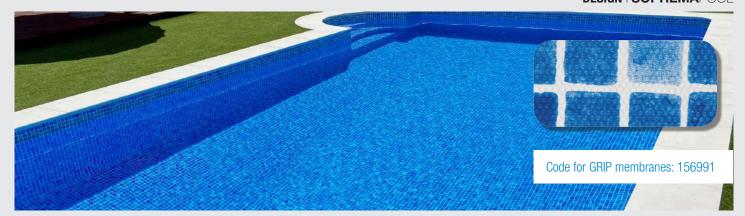

## **SOPREMA**POOL DESIGN

#### 150/100 REINFORCED MEMBRANE

PVC reinforced membrane of 1.5 mm with exclusive varnish integrated in all four layers and varnished coating for superior protection against UV, microorganisms and chlorine.

#### **GRIP** (non-slip version)

All designs\* are available in the non-slip version.

#### **DIMENSIONS**

Roll of 1.65 x 10 m.

- 12 years for waterproofing
- 3 years for stains caused by bacteria

\* Except Sky Blue and Pearl Black models.

**MARBELLA BLUE** 

MARBELLA BLUE 156975/MMB

MARBELLA GREY 156975/MMG

MARBELLA BLACK 156975/MMBK

MOSAIC BLUE 156975/MNB

BALI SAND 156975/SDBA

**BALI** 156975/BALI

**BALI XL** 156975/XL

**W00D** 156975/W0

**SKY BLUE** 156975/SB

PEARL BLACK 156975/PB