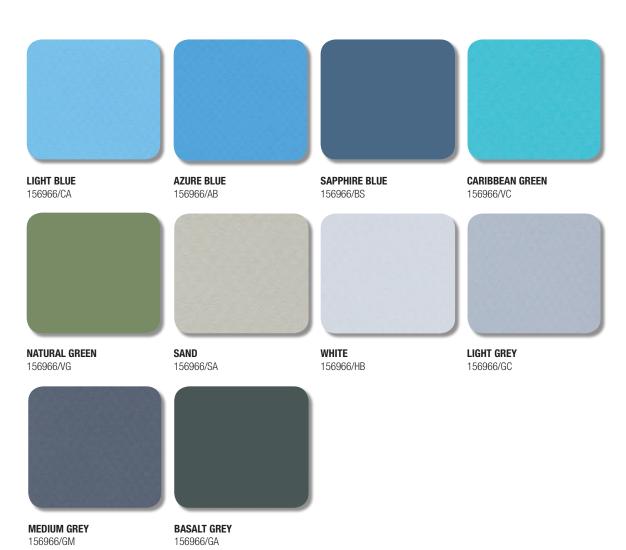

#### **DIMENSIONS**

Roll of 1.65 x 10 m.

- 12 years for waterproofing
- $\bullet \textbf{3 years for stains caused by bacteria}$

SAND

**SAPPHIRE BLUE** 

- Flexible
- Smooth
- Exclusive varnish integrated in all four layers
- Intense and multiple colours