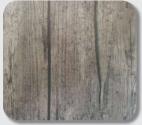

**SENSITIVE BALI** 156988/SSBA

SENSITIVE BALI XL 156988/SSXL

**SENSITIVE WOOD** 156988/SSWO

**BALI SAND** 

- Flexible
- Smooth
- Exclusive varnish integrated in all four layers
- Varnish coating
- Exclusive designs
- Multiple designs

MARBELLA BLACK 156975/MMBK

MOSAIC BLUE 156975/MNB

BALI SAND 156975/SDBA

**BALI** 156975/BALI

**BALI XL** 156975/XL

**W00D** 156975/W0

**SKY BLUE** 156975/SB

PEARL BLACK 156975/PB