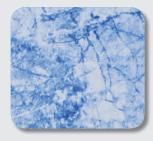

### **SOPREMA**POOL PREMIUM

#### 150/100 REINFORCED MEMBRANE

PVC reinforced membrane of 1.5 mm with exclusive varnish integrated in all four layers and varnished coating for superior protection against UV, microorganisms and chlorine.

#### **DIMENSIONS**

Roll of 1.65 x 10 m.

- 12 years for waterproofing
- $\bullet \textbf{3 years for stains caused by bacteria}$

SAND

**SAPPHIRE BLUE** 

- Flexible
- Smooth
- Exclusive varnish integrated in all four layers
- Intense and multiple colours