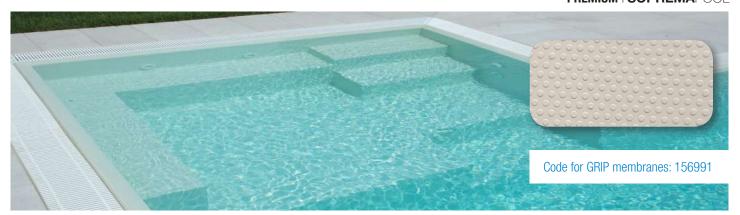

#### **GRIP** (non-slip version)

All colours are available in the non-slip version.

#### **DIMENSIONS**

Roll of 1.65 x 10 m.

- 12 years for waterproofing
- $\bullet \textbf{3 years for stains caused by bacteria}$

SAND

**SAPPHIRE BLUE** 

- Flexible
- Smooth
- Exclusive varnish integrated in all four layers
- Intense and multiple colours