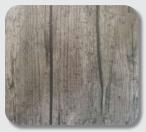

**SENSITIVE BALI** 156988/SSBA

SENSITIVE BALI XL 156988/SSXL

**SENSITIVE WOOD** 156988/SSWO

**BALI SAND** 

- Flexible
- Smooth
- Exclusive varnish integrated in all four layers
- Varnish coating
- Exclusive designs
- Multiple designs

MARBELLA BLACK 156975/MMBK

MOSAIC BLUE 156975/MNB

BALI SAND 156975/SDBA

**BALI** 156975/BALI

**BALI XL** 156975/XL

**W00D** 156975/W0

**SKY BLUE** 156975/SB

PEARL BLACK 156975/PB