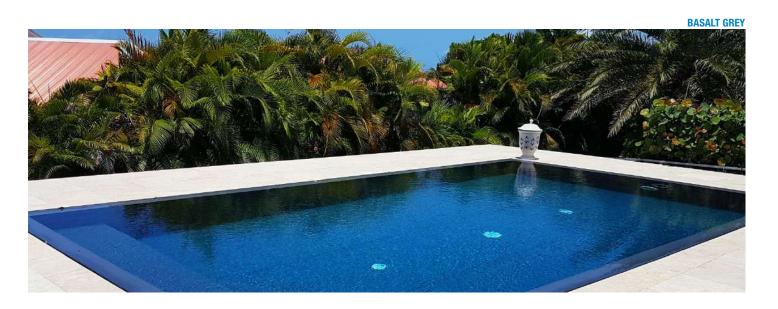

#### **DIMENSIONS**

Roll of 1.65 x 10 m.

- 12 years for waterproofing
- $\bullet \textbf{3 years for stains caused by bacteria}$

SAND

**SAPPHIRE BLUE** 

- Flexible
- Smooth
- Exclusive varnish integrated in all four layers
- Intense and multiple colours