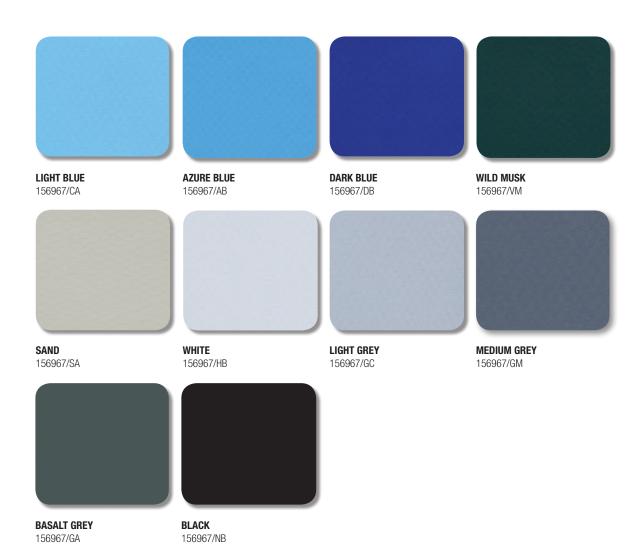

#### **DIMENSIONS**

Roll of 1.65 x 25 m.

**SENSITIVE GREY** 

**SENSITIVE SAND** 156988/SSSA

**SENSITIVE WHITE** 156988/SSHB

**SENSITIVE GREY** 156988/SSGM

SENSITIVE BLACK 156988/SSNB

**SENSITIVE BALI SAND** 156988/SSBS

**SENSITIVE BALI** 156988/SSBA

SENSITIVE BALI XL 156988/SSXL

**SENSITIVE WOOD** 156988/SSWO

**BALI SAND** 

- Flexible
- Smooth
- Exclusive varnish integrated in all four layers
- Varnish coating
- Exclusive designs
- Multiple designs

#### **DIMENSIONS**

Roll of 1.65 x 10 m.

- 12 years for waterproofing
- 3 years for stains caused by bacteria

\* Except Sky Blue and Pearl Black models.

**MARBELLA BLUE** 

MARBELLA BLUE 156975/MMB

MARBELLA GREY 156975/MMG

MARBELLA BLACK 156975/MMBK

MOSAIC BLUE 156975/MNB

BALI SAND 156975/SDBA

**BALI** 156975/BALI

**BALI XL** 156975/XL

**W00D** 156975/W0

**SKY BLUE** 156975/SB

PEARL BLACK 156975/PB

**MEDIUM GREY** 

Flexible

- 10

- Smooth
- Exclusive varnish integrated in all four layers
- Varnish coating
- Intense and multiple colours

#### **DIMENSIONS**

Roll of 1.65 x 10 m.

- 12 years for waterproofing
- $\bullet \textbf{3 years for stains caused by bacteria}$

SAND

**SAPPHIRE BLUE** 

- Flexible
- Smooth
- Exclusive varnish integrated in all four layers
- Intense and multiple colours