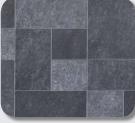

# SOPREMAPOOL 3D

#### **180/100 REINFORCED MEMBRANE**

PVC reinforced membrane of 1.8 mm with exclusive varnish integrated in all four layers and varnished coating for superior protection against UV rays, microorganisms and chlorine.

The 3D range replicates the feel and look of mosaics and natural materials.

The stylish embossed motifs add to the characteristic advantages of reinforced PVC lining: simple and quick installation and high protective and waterproofing capacity.

SOPREMAPOOL 3D has been tested for slip prevention according to the European standard EN 13451-1 (according to annex B of EN 15836-2) and DIN 51097 (1992).

#### **DIMENSIONS**

Roll of 1.65 x 25 m.

**SENSITIVE GREY** 

**SENSITIVE SAND** 156988/SSSA

**SENSITIVE WHITE** 156988/SSHB

**SENSITIVE GREY** 156988/SSGM

SENSITIVE BLACK 156988/SSNB

**SENSITIVE BALI SAND** 156988/SSBS